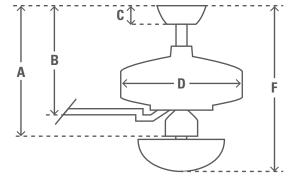

Limited Lifetime Motor Warranty is backed by the only company with over 130 years in the fan business

| ENERGY INFORMATION              |                                  |      |  |
|---------------------------------|----------------------------------|------|--|
| Airflow (m³/s) 2                |                                  | 2.50 |  |
| CFM at High                     |                                  | 5295 |  |
| RPM                             |                                  | 153  |  |
| Noise Level                     | < 46dbA overall<br>< 36dbA motor |      |  |
| Energy Use (W)                  |                                  | 64   |  |
| FAN DIMENSIONS                  | in                               | cm   |  |
| (A) Ceiling to Bottom of Fan    | 12.3                             | 31.3 |  |
| (B) Ceiling to Bottom of Blade  | 11.0                             | 27.9 |  |
| (C) Ceiling to Bottom of Canopy | 2.8                              | 7.2  |  |
| (D) Width of Fan Body           | 10.9                             | 27.7 |  |
| (F) Ceiling to Bottom of Light  | 18.1                             | 46.1 |  |