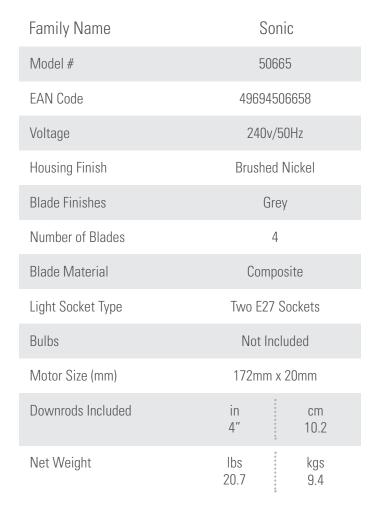

## 132cm (52") SONIC PRODUCT SPECIFICATION SHEET

Limited Lifetime Motor Warranty is backed by the only company with over 130 years in the fan business

| ENERGY INFORMATION               |          |                                  |  |
|----------------------------------|----------|----------------------------------|--|
| Airflow (m³/s)                   |          | 2.69                             |  |
| CFM at High                      |          | 5709                             |  |
| RPM                              |          | 210                              |  |
| Noise Level                      | 1 100001 | < 46dbA overall<br>< 36dbA motor |  |
| Energy Use (W)                   |          | 61                               |  |
| FAN DIMENSIONS                   | in       | cm                               |  |
| (A) Ceiling to Bottom of Fan     | 14.6     | 37.0                             |  |
| (B) Ceiling to Bottom of Blade   | 10.2     | 25.9                             |  |
| (C) Ceiling to Bottom of Canopy  | 2.8      | 7.1                              |  |
| (D) Width of Fan Body            | 10.7     | 27.1                             |  |
| (F) Ceiling to Bottom of Light   | 14.5     | 36.7                             |  |
| (1) Ochling to Dottolli of Eight | 14.5     | 50.7                             |  |