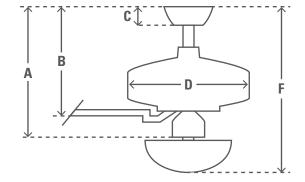

## 132cm (52") SONIC PRODUCT SPECIFICATION SHEET

Limited Lifetime Motor Warranty is backed by the only company with over 130 years in the fan business

| ENERGY INFORMATION               |          |                                  |  |
|----------------------------------|----------|----------------------------------|--|
| Airflow (m³/s)                   |          | 2.69                             |  |
| CFM at High                      |          | 5709                             |  |
| RPM                              |          | 210                              |  |
| Noise Level                      | 1 100001 | < 46dbA overall<br>< 36dbA motor |  |
| Energy Use (W)                   |          | 61                               |  |
| FAN DIMENSIONS                   | in       | cm                               |  |
| (A) Ceiling to Bottom of Fan     | 14.6     | 37.0                             |  |
| (B) Ceiling to Bottom of Blade   | 10.2     | 25.9                             |  |
| (C) Ceiling to Bottom of Canopy  | 2.8      | 7.1                              |  |
| (D) Width of Fan Body            | 10.7     | 27.1                             |  |
| (F) Ceiling to Bottom of Light   | 14.5     | 36.7                             |  |
| (1) Ochling to Dottolli of Eight | 14.5     | 50.7                             |  |