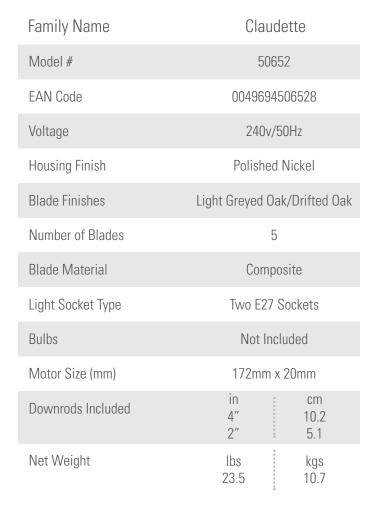

## 132cm (52") **CLAUDETTE**

PRODUCT SPECIFICATION SHEET

Limited Lifetime Motor Warranty is backed by the only company with over 130 years in the fan business

| LIVELIGI IIVI OIIVI/VIIOIV      |                                  |      |
|---------------------------------|----------------------------------|------|
| Airflow (m³/s)                  |                                  | 2.35 |
| CFM at High                     | 4987                             |      |
| RPM                             | 171                              |      |
| Noise Level                     | < 46dbA overall<br>< 36dbA motor |      |
| Energy Use (W)                  |                                  | 78   |
| FAN DIMENSIONS                  | in                               | cm   |
| (B) Ceiling to Bottom of Blade  | 9.0                              | 22.7 |
| (C) Ceiling to Bottom of Canopy | 2.8                              | 7.1  |
| (D) Width of Fan Body           | 9.0                              | 22.9 |
| (F) Ceiling to Bottom of Light  | 13.7                             | 34.7 |
|                                 |                                  |      |