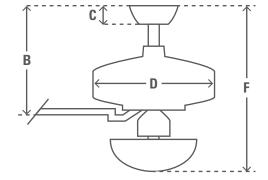

## 132cm (52") **CLAUDETTE**

PRODUCT SPECIFICATION SHEET

Limited Lifetime Motor Warranty is backed by the only company with over 130 years in the fan business

| LIVELIGI IIVI OIIVI/VIIOIV      |                                  |      |
|---------------------------------|----------------------------------|------|
| Airflow (m³/s)                  |                                  | 2.35 |
| CFM at High                     | 4987                             |      |
| RPM                             | 171                              |      |
| Noise Level                     | < 46dbA overall<br>< 36dbA motor |      |
| Energy Use (W)                  |                                  | 78   |
| FAN DIMENSIONS                  | in                               | cm   |
| (B) Ceiling to Bottom of Blade  | 9.0                              | 22.7 |
| (C) Ceiling to Bottom of Canopy | 2.8                              | 7.1  |
| (D) Width of Fan Body           | 9.0                              | 22.9 |
| (F) Ceiling to Bottom of Light  | 13.7                             | 34.7 |
|                                 |                                  |      |