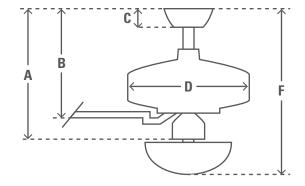

Limited Lifetime Motor Warranty is backed by the only company with over 130 years in the fan business

| ENERGY INFORMATION              |                                  |      |
|---------------------------------|----------------------------------|------|
| Airflow (m³/s)                  |                                  | 2.44 |
| CFM at High                     |                                  | 5160 |
| RPM                             |                                  | 196  |
| Noise Level                     | < 46dbA overall<br>< 36dbA motor |      |
| Energy Use (W)                  |                                  | 62   |
| FAN DIMENSIONS                  | in                               | cm   |
| (A) Ceiling to Bottom of Fan    | 0.0                              | 0.0  |
| (B) Ceiling to Bottom of Blade  | 11.1                             | 28.2 |
| (C) Ceiling to Bottom of Canopy | 2.8                              | 7.1  |
| (D) Width of Fan Body           | 8.6                              | 21.8 |
| (F) Ceiling to Bottom of Light  | 15.5                             | 39.4 |