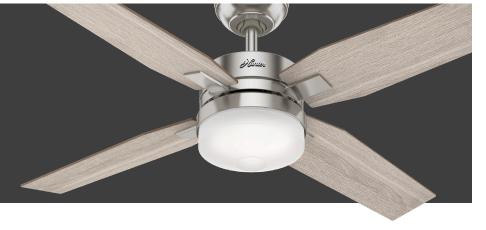

## 127cm (50") MERCADO PRODUCT SPECIFICATION SHEET

| Family Name       | Mercado                    |  |  |
|-------------------|----------------------------|--|--|
| Model #           | 50650                      |  |  |
| EAN Code          | 0049694506504              |  |  |
| Voltage           | 240v/50Hz                  |  |  |
| Housing Finish    | Brushed Nickel             |  |  |
| Blade Finishes    | Light Greyed Oak/Aged Oak  |  |  |
| Number of Blades  | 4                          |  |  |
| Blade Material    | Composite                  |  |  |
| Light Socket Type | Two E27 bulbs              |  |  |
| Bulbs             | Not Included               |  |  |
| Motor Size (mm)   | 172mm x 20mm               |  |  |
| Downrods Included | in cm<br>4" 10.2<br>2" 5.1 |  |  |
| Net Weight        | lbs kgs<br>19.8 9.0        |  |  |