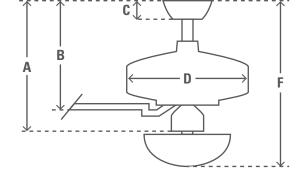

## 132cm (52") CABO FRIO PRODUCT SPECIFICATION SHEET

Limited Lifetime Motor Warranty is backed by the only company with over 130 years in the fan business

|  | ENERGY INFORMATION              |                                  |      |
|--|---------------------------------|----------------------------------|------|
|  | Airflow (m³/s)                  |                                  | 2.44 |
|  | CFM at High                     | 5180                             |      |
|  | RPM                             | 161                              |      |
|  | Noise Level                     | < 46dbA overall<br>< 36dbA motor |      |
|  | Energy Use (W)                  |                                  | 0    |
|  | FAN DIMENSIONS                  | in                               | cm   |
|  | (A) Ceiling to Bottom of Fan    | 13.2                             | 33.4 |
|  | (B) Ceiling to Bottom of Blade  | 11.0                             | 27.9 |
|  | (C) Ceiling to Bottom of Canopy | 2.8                              | 7.1  |
|  | (D) Width of Fan Body           | 6.9                              | 17.4 |
|  | (F) Ceiling to Bottom of Light  | 13.2                             | 33.4 |
|  |                                 |                                  |      |