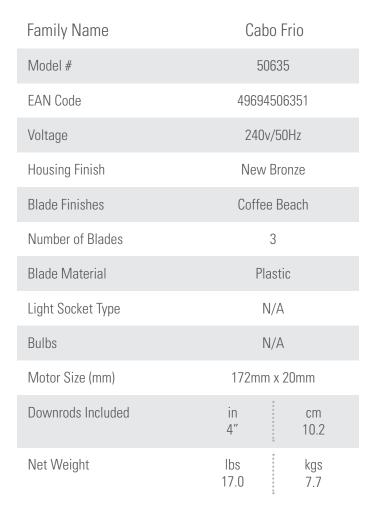

## 132cm (52") CABO FRIO PRODUCT SPECIFICATION SHEET

Limited Lifetime Motor Warranty is backed by the only company with over 130 years in the fan business

|  | ENERGY INFORMATION              |                                  |      |
|--|---------------------------------|----------------------------------|------|
|  | Airflow (m³/s)                  |                                  | 2.44 |
|  | CFM at High                     | 5180                             |      |
|  | RPM                             | 161                              |      |
|  | Noise Level                     | < 46dbA overall<br>< 36dbA motor |      |
|  | Energy Use (W)                  |                                  | 0    |
|  | FAN DIMENSIONS                  | in                               | cm   |
|  | (A) Ceiling to Bottom of Fan    | 13.2                             | 33.4 |
|  | (B) Ceiling to Bottom of Blade  | 11.0                             | 27.9 |
|  | (C) Ceiling to Bottom of Canopy | 2.8                              | 7.1  |
|  | (D) Width of Fan Body           | 6.9                              | 17.4 |
|  | (F) Ceiling to Bottom of Light  | 13.2                             | 33.4 |
|  |                                 |                                  |      |