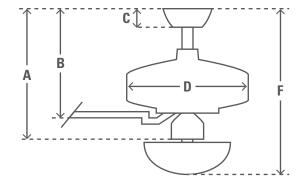

Limited Lifetime Motor Warranty is backed by the only company with over 130 years in the fan business

| ENERGY INFORMATION              |                    |                    |
|---------------------------------|--------------------|--------------------|
| Airflow (m³/s)                  |                    | 2.44               |
| CFM at High                     |                    | 5180               |
| RPM                             |                    | 161                |
| Noise Level                     | < 46dbA<br>< 36db/ | overall<br>A motor |
| Energy Use (W)                  |                    | 0                  |
| FAN DIMENSIONS                  | in                 | cm                 |
| (A) Ceiling to Bottom of Fan    | 13.2               | 33.4               |
| (B) Ceiling to Bottom of Blade  | 11.0               | 27.9               |
| (C) Ceiling to Bottom of Canopy | 2.8                | 7.1                |
| (D) Width of Fan Body           | 6.9                | 17.4               |
| (F) Ceiling to Bottom of Light  | 13.2               | 33.4               |