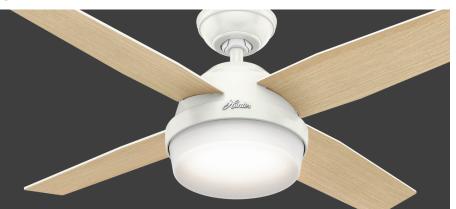

## 112cm (44") DANTE PRODUCT SPECIFICATION SHEET

| Family Name       | Dante                  |  |  |
|-------------------|------------------------|--|--|
| Model #           | 50629                  |  |  |
| EAN Code          | 0049694506290          |  |  |
| Voltage           | 240v/50Hz              |  |  |
| Housing Finish    | Fresh White            |  |  |
| Blade Finishes    | Blonde Oak/Fresh White |  |  |
| Number of Blades  | 4                      |  |  |
| Blade Material    | MDF                    |  |  |
| Light Socket Type | Two E27 bulbs          |  |  |
| Bulbs             | Not Included           |  |  |
| Motor Size (mm)   | 172mm x 20mm           |  |  |
| Downrods Included | in cm<br>2.5" 6.4      |  |  |
| Net Weight        | lbs kgs<br>20.8 9.4    |  |  |