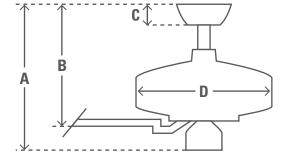

Limited Lifetime Motor Warranty is backed by the only company with over 130 years in the fan business

| ENERGY INFORMATION              |                                  |      |
|---------------------------------|----------------------------------|------|
| Airflow (m³/s)                  |                                  | 2.17 |
| CFM at High                     |                                  | 4594 |
| RPM                             |                                  | 253  |
| Noise Level                     | < 46dbA overall<br>< 36dbA motor |      |
| Energy Use (W)                  |                                  | 60   |
| FAN DIMENSIONS                  | in                               | cm   |
| (A) Ceiling to Bottom of Fan    | 13.5                             | 34.3 |
| (B) Ceiling to Bottom of Blade  | 9.2                              | 23.3 |
| (C) Ceiling to Bottom of Canopy | 2.8                              | 7.1  |
| (D) Width of Fan Body           | 10.1                             | 25.6 |