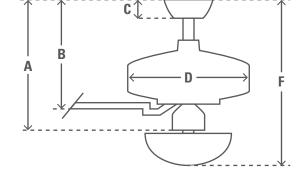

Limited Lifetime Motor Warranty is backed by the only company with over 130 years in the fan business

| ENERGY INFORMATION              |                                  |      |
|---------------------------------|----------------------------------|------|
| Airflow (m³/s)                  | 1.76                             |      |
| CFM at High                     | 3730                             |      |
| RPM                             |                                  | 214  |
| Noise Level                     | < 46dbA overall<br>< 36dbA motor |      |
| Energy Use (W)                  |                                  | 47   |
| FAN DIMENSIONS                  | in                               | cm   |
| (A) Ceiling to Bottom of Fan    | 9.2                              | 23.2 |
| (B) Ceiling to Bottom of Blade  | 8.6                              | 21.8 |
| (C) Ceiling to Bottom of Canopy | 2.8                              | 7.2  |
| (D) Width of Fan Body           | 7.7                              | 19.5 |
| (F) Ceiling to Bottom of Light  | 12.7                             | 32.2 |