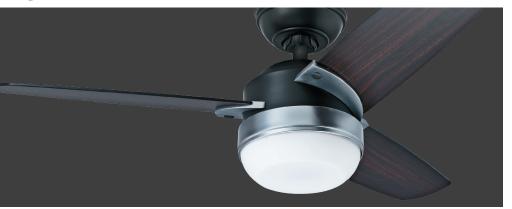

## 107cm (42") PRODUCT SPECIFICATION SHEET

| Family Name       | Nova                |  |  |
|-------------------|---------------------|--|--|
| Model #           | 50617               |  |  |
| EAN Code          | 0049694506177       |  |  |
| Voltage           | 240v/50Hz           |  |  |
| Housing Finish    | Matte Black         |  |  |
| Blade Finishes    | Dark Walnut         |  |  |
| Number of Blades  | 3                   |  |  |
| Blade Material    | Plywood             |  |  |
| Light Socket Type | Two E27 bulbs       |  |  |
| Bulbs             | Not Included        |  |  |
| Motor Size (mm)   | 172mm x 12mm        |  |  |
| Downrods Included | in cm<br>3" 7.6     |  |  |
| Net Weight        | lbs kgs<br>16.3 7.4 |  |  |