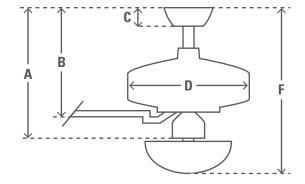

Limited Lifetime Motor Warranty is backed by the only company with over 130 years in the fan business

| ENERGY INFORMATION              |                                         |      |
|---------------------------------|-----------------------------------------|------|
| Airflow (m³/s)                  | 1.76                                    |      |
| CFM at High                     | 3730                                    |      |
| RPM                             |                                         | 214  |
| Noise Level                     | < 46dbA overall<br>< 36dbA motor        |      |
| Energy Use (W)                  | 100000000000000000000000000000000000000 | 47   |
| FAN DIMENSIONS                  | in                                      | cm   |
| (A) Ceiling to Bottom of Fan    | 9.2                                     | 23.2 |
| (B) Ceiling to Bottom of Blade  | 8.6                                     | 21.8 |
| (C) Ceiling to Bottom of Canopy | 2.8                                     | 7.2  |
| (D) Width of Fan Body           | 7.7                                     | 19.5 |
| (F) Ceiling to Bottom of Light  | 12.7                                    | 32.2 |