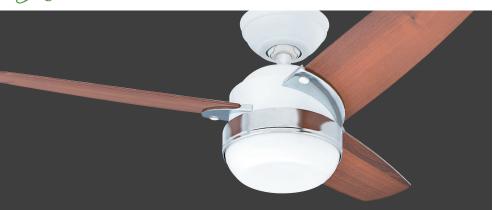

## 107cm (42") NOVA PRODUCT SPECIFICATION SHEET

| Family Name       | Nova                |  |
|-------------------|---------------------|--|
| Model #           | 50616               |  |
| EAN Code          | 0049694506160       |  |
| Voltage           | 240v/50Hz           |  |
| Housing Finish    | Architectural White |  |
| Blade Finishes    | Walnut              |  |
| Number of Blades  | 3                   |  |
| Blade Material    | Plywood             |  |
| Light Socket Type | Two E27 bulbs       |  |
| Bulbs             | Not Included        |  |
| Motor Size (mm)   | 172mm x 12mm        |  |
| Downrods Included | in cm<br>3" 7.6     |  |
| Net Weight        | lbs kgs<br>16.3 7.4 |  |