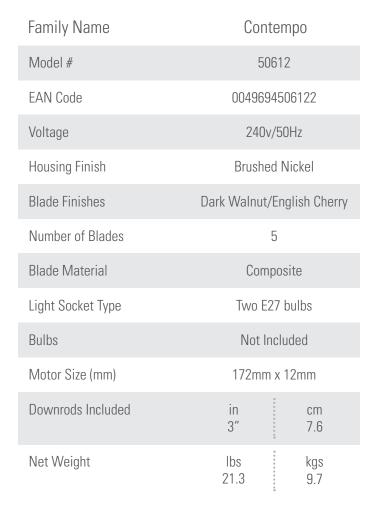

## 132cm (52") CONTEMPO

PRODUCT SPECIFICATION SHEET

Limited Lifetime Motor Warranty is backed by the only company with over 130 years in the fan business

| ENERGY INFORMATION              |                                  |      |  |
|---------------------------------|----------------------------------|------|--|
| Airflow (m³/s)                  | 1.84                             |      |  |
| CFM at High                     |                                  | 3892 |  |
| RPM                             |                                  | 132  |  |
| Noise Level                     | < 46dbA overall<br>< 36dbA motor |      |  |
| Energy Use (W)                  |                                  | 65   |  |
| FAN DIMENSIONS                  | in                               | cm   |  |
| (A) Ceiling to Bottom of Fan    | 14.2                             | 36.1 |  |
| (B) Ceiling to Bottom of Blade  | 10.1                             | 25.6 |  |
| (C) Ceiling to Bottom of Canopy | 2.7                              | 6.9  |  |
| (D) Width of Fan Body           | 0.0                              | 0.0  |  |
| (F) Ceiling to Bottom of Light  | 14.2                             | 36.1 |  |