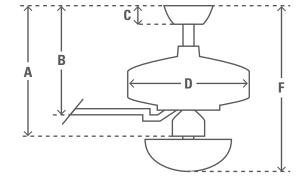

## 132cm (52") CONTEMPO

PRODUCT SPECIFICATION SHEET

Limited Lifetime Motor Warranty is backed by the only company with over 130 years in the fan business

| ENERGY INFORMATION              |                                  |      |  |
|---------------------------------|----------------------------------|------|--|
| Airflow (m³/s)                  | 1.84                             |      |  |
| CFM at High                     |                                  | 3892 |  |
| RPM                             |                                  | 132  |  |
| Noise Level                     | < 46dbA overall<br>< 36dbA motor |      |  |
| Energy Use (W)                  |                                  | 65   |  |
| FAN DIMENSIONS                  | in                               | cm   |  |
| (A) Ceiling to Bottom of Fan    | 14.2                             | 36.1 |  |
| (B) Ceiling to Bottom of Blade  | 10.1                             | 25.6 |  |
| (C) Ceiling to Bottom of Canopy | 2.7                              | 6.9  |  |
| (D) Width of Fan Body           | 0.0                              | 0.0  |  |
| (F) Ceiling to Bottom of Light  | 14.2                             | 36.1 |  |