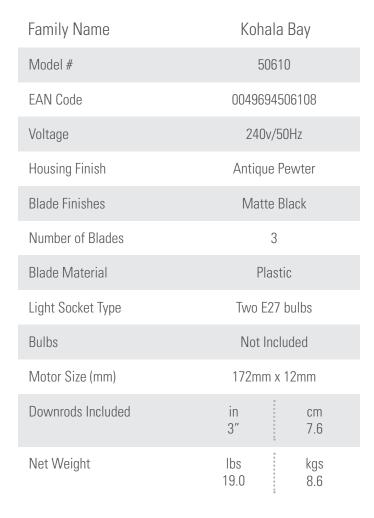

## 122cm (48") ALA BAY

PRODUCT SPECIFICATION SHEET

Limited Lifetime Motor Warranty is backed by the only company with over 130 years in the fan business

| ENERGY INFORMATION              |                                  |      |
|---------------------------------|----------------------------------|------|
| Airflow (m³/s)                  |                                  | 2.13 |
| CFM at High                     |                                  | 4520 |
| RPM                             | ••••                             | 215  |
| Noise Level                     | < 46dbA overall<br>< 36dbA motor |      |
| Energy Use (W)                  |                                  | 59   |
| FAN DIMENSIONS                  | in                               | cm   |
| (A) Ceiling to Bottom of Fan    | 12.9                             | 32.7 |
| (B) Ceiling to Bottom of Blade  | 12.0                             | 30.5 |
| (C) Ceiling to Bottom of Canopy | 2.8                              | 7.2  |
| (D) Width of Fan Body           | 9.1                              | 23.1 |
| (F) Ceiling to Bottom of Light  | 18.6                             | 47.3 |