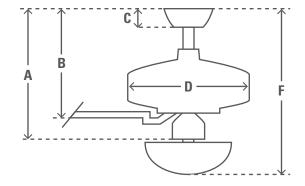

## 122cm (48") ALA BAY

PRODUCT SPECIFICATION SHEET

Limited Lifetime Motor Warranty is backed by the only company with over 130 years in the fan business

| ENERGY INFORMATION              |                                  |      |
|---------------------------------|----------------------------------|------|
| Airflow (m³/s)                  |                                  | 2.13 |
| CFM at High                     |                                  | 4520 |
| RPM                             | ••••                             | 215  |
| Noise Level                     | < 46dbA overall<br>< 36dbA motor |      |
| Energy Use (W)                  |                                  | 59   |
| FAN DIMENSIONS                  | in                               | cm   |
| (A) Ceiling to Bottom of Fan    | 12.9                             | 32.7 |
| (B) Ceiling to Bottom of Blade  | 12.0                             | 30.5 |
| (C) Ceiling to Bottom of Canopy | 2.8                              | 7.2  |
| (D) Width of Fan Body           | 9.1                              | 23.1 |
| (F) Ceiling to Bottom of Light  | 18.6                             | 47.3 |