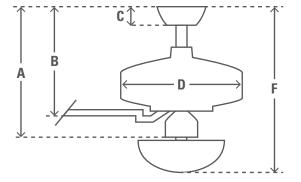

Limited Lifetime Motor Warranty is backed by the only company with over 130 years in the fan business

| ENERGY INFORMATION              |                    |                    |  |
|---------------------------------|--------------------|--------------------|--|
| Airflow (m³/s)                  |                    | 2.50               |  |
| CFM at High                     |                    | 5295               |  |
| RPM                             |                    | 153                |  |
| Noise Level                     | < 46dbA<br>< 36db/ | overall<br>A motor |  |
| Energy Use (W)                  |                    | 64                 |  |
| FAN DIMENSIONS                  | in                 | cm                 |  |
| (A) Ceiling to Bottom of Fan    | 12.3               | 31.3               |  |
| (B) Ceiling to Bottom of Blade  | 11.0               | 27.9               |  |
| (C) Ceiling to Bottom of Canopy | 2.7                | 6.9                |  |
| (D) Width of Fan Body           | 10.9               | 27.7               |  |
| (F) Ceiling to Bottom of Light  | 17.8               | 45.3               |  |