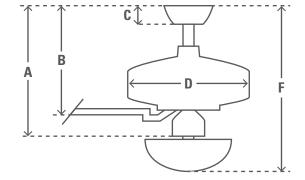

## 132cm (52") BUILDER DELUXE

PRODUCT SPECIFICATION SHEET

Limited Lifetime Motor Warranty is backed by the only company with over 130 years in the fan business

|   | ENERGY INFORMATION              |                                  |      |  |
|---|---------------------------------|----------------------------------|------|--|
|   | Airflow (m³/s)                  |                                  | 2.50 |  |
|   | CFM at High                     |                                  | 5295 |  |
| ٠ | RPM                             |                                  | 153  |  |
| • | Noise Level                     | < 46dbA overall<br>< 36dbA motor |      |  |
|   | Energy Use (W)                  |                                  | 64   |  |
|   | FAN DIMENSIONS                  | in                               | cm   |  |
|   | (A) Ceiling to Bottom of Fan    | 12.3                             | 31.3 |  |
|   | (B) Ceiling to Bottom of Blade  | 11.0                             | 27.9 |  |
|   | (C) Ceiling to Bottom of Canopy | 2.7                              | 6.9  |  |
|   | (D) Width of Fan Body           | 10.9                             | 27.7 |  |
|   | (F) Ceiling to Bottom of Light  | 17.8                             | 45.3 |  |
|   |                                 |                                  |      |  |