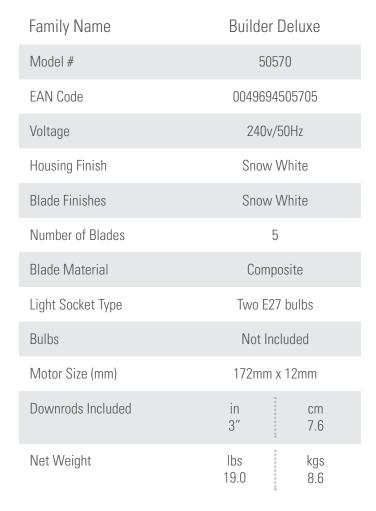

## 132cm (52") BUILDER DELUXE

PRODUCT SPECIFICATION SHEET

Limited Lifetime Motor Warranty is backed by the only company with over 130 years in the fan business

|   | ENERGY INFORMATION              |                                  |      |  |
|---|---------------------------------|----------------------------------|------|--|
|   | Airflow (m³/s)                  |                                  | 2.50 |  |
|   | CFM at High                     |                                  | 5295 |  |
| ٠ | RPM                             |                                  | 153  |  |
| • | Noise Level                     | < 46dbA overall<br>< 36dbA motor |      |  |
|   | Energy Use (W)                  |                                  | 64   |  |
|   | FAN DIMENSIONS                  | in                               | cm   |  |
|   | (A) Ceiling to Bottom of Fan    | 12.3                             | 31.3 |  |
|   | (B) Ceiling to Bottom of Blade  | 11.0                             | 27.9 |  |
|   | (C) Ceiling to Bottom of Canopy | 2.7                              | 6.9  |  |
|   | (D) Width of Fan Body           | 10.9                             | 27.7 |  |
|   | (F) Ceiling to Bottom of Light  | 17.8                             | 45.3 |  |
|   |                                 |                                  |      |  |