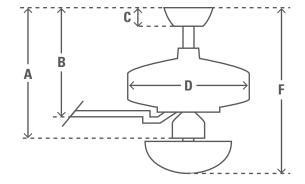

## 132cm (52") BUILDER PLUS

PRODUCT SPECIFICATION SHEET

Limited Lifetime Motor Warranty is backed by the only company with over 130 years in the fan business

| ENERGY INFORMATION              |                                  |      |
|---------------------------------|----------------------------------|------|
| Airflow (m³/s)                  | 2.50                             |      |
| CFM at High                     | 5295                             |      |
| RPM                             |                                  | 153  |
| Noise Level                     | < 46dbA overall<br>< 36dbA motor |      |
| Energy Use (W)                  |                                  | 64   |
| FAN DIMENSIONS                  | in                               | cm   |
| (A) Ceiling to Bottom of Fan    | 12.3                             | 31.3 |
| (B) Ceiling to Bottom of Blade  | 11.0                             | 27.9 |
| (C) Ceiling to Bottom of Canopy | 2.8                              | 7.2  |
| (D) Width of Fan Body           | 10.9                             | 27.7 |
| (F) Ceiling to Bottom of Light  | 18.1                             | 46.1 |