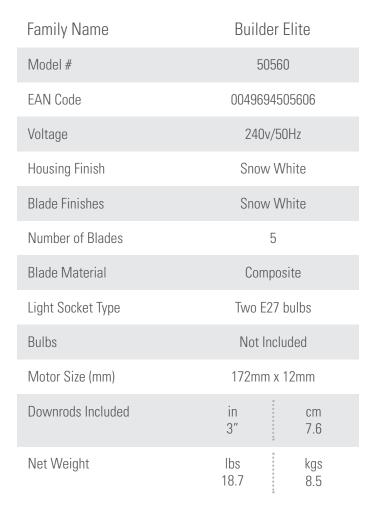

## 132cm (52") BUILDER PLUS

PRODUCT SPECIFICATION SHEET

Limited Lifetime Motor Warranty is backed by the only company with over 130 years in the fan business

| ENERGY INFORMATION              |                                  |      |
|---------------------------------|----------------------------------|------|
| Airflow (m³/s)                  | 2.50                             |      |
| CFM at High                     | 5295                             |      |
| RPM                             |                                  | 153  |
| Noise Level                     | < 46dbA overall<br>< 36dbA motor |      |
| Energy Use (W)                  |                                  | 64   |
| FAN DIMENSIONS                  | in                               | cm   |
| (A) Ceiling to Bottom of Fan    | 12.3                             | 31.3 |
| (B) Ceiling to Bottom of Blade  | 11.0                             | 27.9 |
| (C) Ceiling to Bottom of Canopy | 2.8                              | 7.2  |
| (D) Width of Fan Body           | 10.9                             | 27.7 |
| (F) Ceiling to Bottom of Light  | 18.1                             | 46.1 |