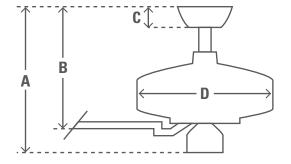

## 132cm (52") OUTDOOR ELEMENTS II

PRODUCT SPECIFICATION SHEET

Limited Lifetime Motor Warranty is backed by the only company with over 130 years in the fan business

|     | ENERGY INFORMATION              |                                  |             |  |
|-----|---------------------------------|----------------------------------|-------------|--|
|     | Airflow (m³/s)                  |                                  | 2.53        |  |
|     | CFM at High                     |                                  | 5370<br>143 |  |
|     | RPM                             |                                  |             |  |
| • • | Noise Level                     | < 46dbA overall<br>< 36dbA motor |             |  |
|     | Energy Use (W)                  |                                  | 52          |  |
|     | FAN DIMENSIONS                  | in                               | cm          |  |
|     | (A) Ceiling to Bottom of Fan    | 14.0                             | 35.7        |  |
|     | (B) Ceiling to Bottom of Blade  | 12.4                             | 31.4        |  |
|     | (C) Ceiling to Bottom of Canopy | 3.7                              | 9.4         |  |
|     | (D) Width of Fan Body           | 11.5                             | 29.2        |  |
|     |                                 |                                  |             |  |