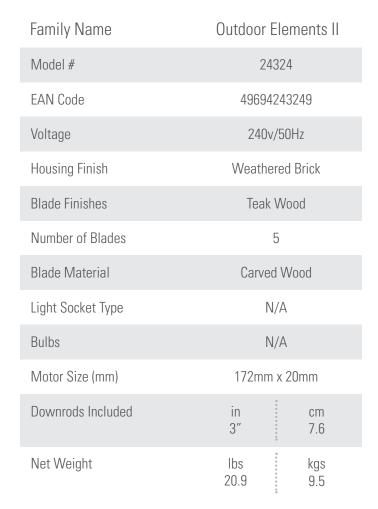

## 132cm (52") OUTDOOR ELEMENTS II

PRODUCT SPECIFICATION SHEET

Limited Lifetime Motor Warranty is backed by the only company with over 130 years in the fan business

|     | ENERGY INFORMATION              |                                  |             |  |
|-----|---------------------------------|----------------------------------|-------------|--|
|     | Airflow (m³/s)                  |                                  | 2.53        |  |
|     | CFM at High                     |                                  | 5370<br>143 |  |
|     | RPM                             |                                  |             |  |
| • • | Noise Level                     | < 46dbA overall<br>< 36dbA motor |             |  |
|     | Energy Use (W)                  |                                  | 52          |  |
|     | FAN DIMENSIONS                  | in                               | cm          |  |
|     | (A) Ceiling to Bottom of Fan    | 14.0                             | 35.7        |  |
|     | (B) Ceiling to Bottom of Blade  | 12.4                             | 31.4        |  |
|     | (C) Ceiling to Bottom of Canopy | 3.7                              | 9.4         |  |
|     | (D) Width of Fan Body           | 11.5                             | 29.2        |  |
|     |                                 |                                  |             |  |