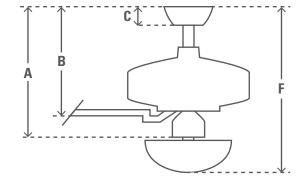

## 132cm (52") CARERA PRODUCT SPECIFICATION SHEET

Limited Lifetime Motor Warranty is backed by the only company with over 130 years in the fan business

|     | ENERGY INFORMATION              |                                                 |      |
|-----|---------------------------------|-------------------------------------------------|------|
|     | Airflow (m³/s)                  |                                                 | 2.68 |
|     | CFM at High                     | 5673<br>190<br>< 46dbA overall<br>< 36dbA motor |      |
| • • | RPM                             |                                                 |      |
| • • | Noise Level                     |                                                 |      |
|     | Energy Use (W)                  |                                                 | 67   |
|     | FAN DIMENSIONS                  | in                                              | cm   |
|     | (A) Ceiling to Bottom of Fan    | 13.7                                            | 34.9 |
|     | (B) Ceiling to Bottom of Blade  | 10.1                                            | 25.5 |
|     | (C) Ceiling to Bottom of Canopy | 3.4                                             | 8.7  |
|     | (F) Ceiling to Bottom of Light  | 13.7                                            | 34.9 |
|     |                                 |                                                 |      |