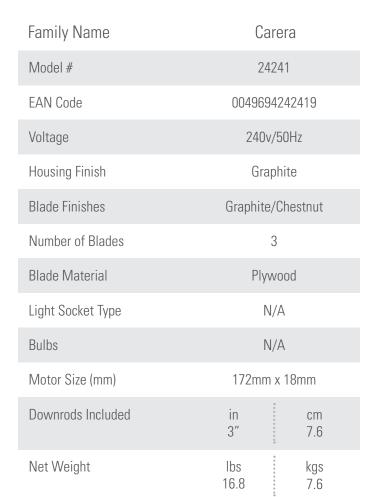

## 132cm (52") CARERA PRODUCT SPECIFICATION SHEET

Limited Lifetime Motor Warranty is backed by the only company with over 130 years in the fan business

|     | ENERGY INFORMATION              |                                                 |      |
|-----|---------------------------------|-------------------------------------------------|------|
|     | Airflow (m³/s)                  |                                                 | 2.68 |
|     | CFM at High                     | 5673<br>190<br>< 46dbA overall<br>< 36dbA motor |      |
| • • | RPM                             |                                                 |      |
| • • | Noise Level                     |                                                 |      |
|     | Energy Use (W)                  |                                                 | 67   |
|     | FAN DIMENSIONS                  | in                                              | cm   |
|     | (A) Ceiling to Bottom of Fan    | 13.7                                            | 34.9 |
|     | (B) Ceiling to Bottom of Blade  | 10.1                                            | 25.5 |
|     | (C) Ceiling to Bottom of Canopy | 3.4                                             | 8.7  |
|     | (F) Ceiling to Bottom of Light  | 13.7                                            | 34.9 |
|     |                                 |                                                 |      |